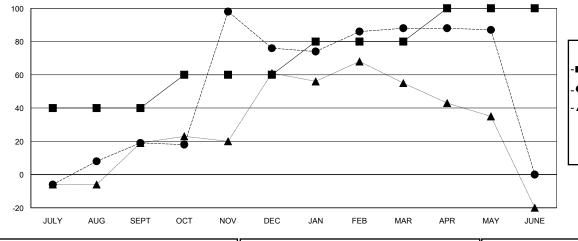

## **LOCATION THAILAND**

**GMT CA** 

| Clubs                 |               |           |               | Members               |                           |                         |                                                    |
|-----------------------|---------------|-----------|---------------|-----------------------|---------------------------|-------------------------|----------------------------------------------------|
| RESULTS FOR 2018-2019 |               |           |               | RESULTS FOR 2018-2019 |                           |                         |                                                    |
| QUARTER               | NEW CLUB GOAL | NEW CLUBS | DROPPED CLUBS | QUARTER               | MEMBER GROWTH NET<br>GOAL | MEMBER GROWTH<br>ACTUAL | DROPPED<br>MEMBERS ACTUAL<br>(including transfers) |
| JULY/AUG/SEPT         | 1             | 0         | 0             | JULY/AUG/SEPT         | 40                        | 43                      | 22                                                 |
| OCT/NOV/DEC           | 0             | 1         | 0             | OCT/NOV/DEC           | 20                        | 106                     | 45                                                 |
| JAN/FEB/MAR           | 0             | 0         | 0             | JAN/FEB/MAR           | 20                        | 30                      | 16                                                 |
| APR/MAY/JUNE          | 0             | 0         | 0             | APR/MAY/JUNE          | 20                        | 12                      | 13                                                 |