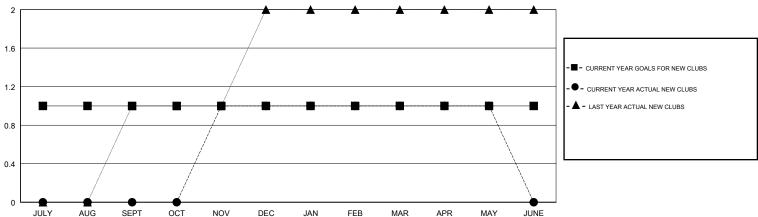

## **LOCATION THAILAND**

**GMT CA** 

| Clubs                 |               |           |               | Members               |                           |                         |                                                    |
|-----------------------|---------------|-----------|---------------|-----------------------|---------------------------|-------------------------|----------------------------------------------------|
| RESULTS FOR 2018-2019 |               |           |               | RESULTS FOR 2018-2019 |                           |                         |                                                    |
| QUARTER               | NEW CLUB GOAL | NEW CLUBS | DROPPED CLUBS | QUARTER               | MEMBER GROWTH NET<br>GOAL | MEMBER GROWTH<br>ACTUAL | DROPPED<br>MEMBERS ACTUAL<br>(including transfers) |
| JULY/AUG/SEPT         | 1             | 0         | 0             | JULY/AUG/SEPT         | 40                        | 43                      | 22                                                 |
| OCT/NOV/DEC           | 0             | 1         | 0             | OCT/NOV/DEC           | 20                        | 106                     | 45                                                 |
| JAN/FEB/MAR           | 0             | 0         | 0             | JAN/FEB/MAR           | 20                        | 30                      | 16                                                 |
| APR/MAY/JUNE          | 0             | 0         | 0             | APR/MAY/JUNE          | 20                        | 12                      | 13                                                 |